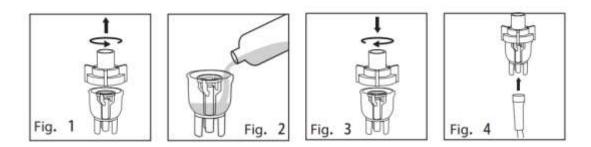

#### **3.1 Installation and operation procedure**

**Important**: Prior to initial operation, the device should be thoroughly cleaned referring to the "Cleaning and Maintenance" in the manual.

- 1) Gently twist the top cover of the Nebulizer Bottle counter-clockwise to disassemble the Nebulizer Bottle.(Fig.1)
- 2) Fill the cup base of the Nebulizer Bottle with the medication prescribed by your physician.(Fig.2)

- 3) Gently twist the top cover clockwise to re-assemble the Nebulizer Bottle. Be sure the two sections fit well.(Fig.3)
- 4) Attach one end of Air Tube to the cup base of the Nebulizer Bottle.(Fig.4)

- 5) Attach the other end of Air Tube to the tube connector located on the front of the Compressor Nebulizer.
- Attach one of inhalation device per your choice to the top cover of Nebulizer Bottle, but Infant Mask need to add Connector between mask and Nebulizer Bottle.